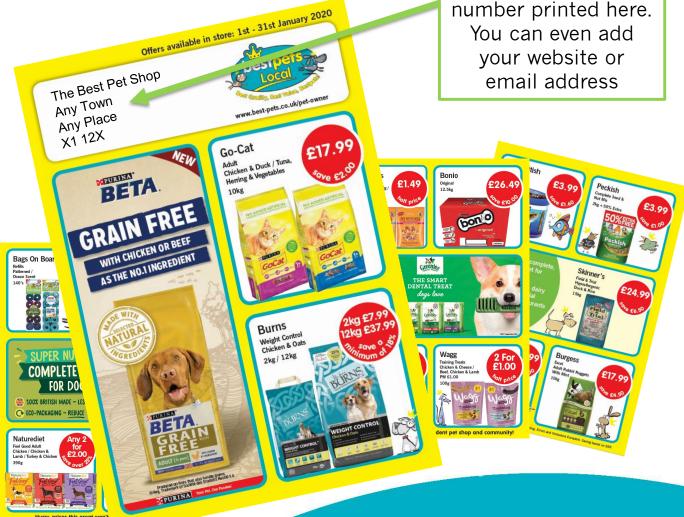

## Free Monthly POS....

150 free, 4 page, A4, personalised leaflets

Distribute within your community to raise the

profile of your business

Extra leaflets available\*

Your business name. address & phone number printed here. You can even add your website or email address