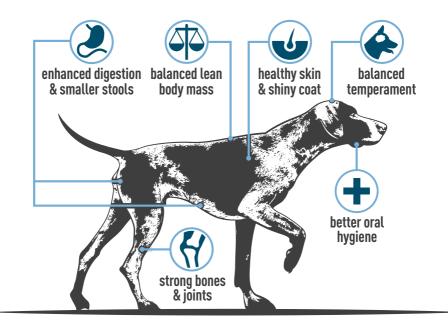

## **BENEFITS OF FEEDING RAW**

## Dogs and Cats are hunters. The structure of their teeth and jaws and the make up of their digestive system are all designed specifically to deal with natural prey.

Biologically Appropriate Raw Food (BARF™) diets are based on fresh foods such as raw meat and bones, seasonal vegetables and natural supplements and are designed to replicate this ancestral diet.